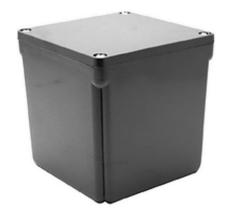

## **SERIES SPECIFICATIONS**

6x6x4 Junction Box

# CONSTRUCTION

Housing Material

PVC

Size 6x6x4

Color Gray

Cubic Ft. 0.97