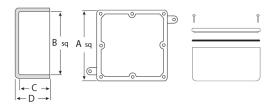

## **LINE DRAWING**

# **DIMENSIONS**

Internal Length (In.)

Overall Length (In.)

Internal Depth

6

6.375

Volume (Cubic In.)

4.187