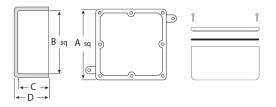

## SERIES SPECIFICATIONS

4x4x4 Junction Box

LINE DRAWING

## DIMENSIONS

Internal Length (In.) 4 Overall Length (In.) 4.375 Internal Depth 4

Overall Depth 4.187 Volume (Cubic In.) 56

APPLICATION AND PERFORMANCE SPECIFICATION INFORMATION IS SUBJECT TO CHANGE WITHOUT NOTIFICATION