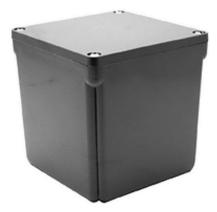

## SERIES SPECIFICATIONS

4x4x4 Junction Box

LINE DRAWING

## CONSTRUCTION

Housing Material PVC

Size 4x4x4 Color Gray

Cubic Ft. 0.67

## DIMENSIONS

Internal Length (In.) 4 Overall Length (In.) 4.375 Internal Depth 4

Overall Depth 4.187 Volume (Cubic In.) 56

APPLICATION AND PERFORMANCE SPECIFICATION INFORMATION IS SUBJECT TO CHANGE WITHOUT NOTIFICATION